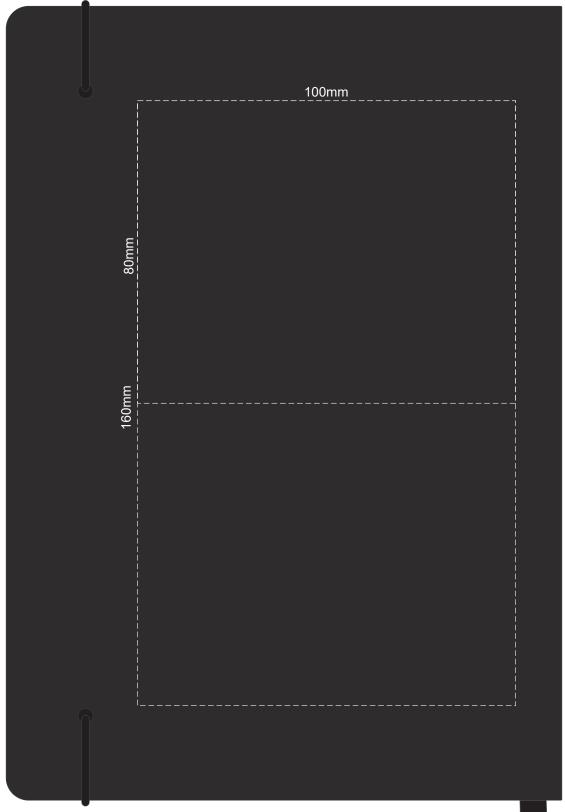

## 100% of Actual Size Deboss Front

100% of Actual Size Deboss Back

Print area 100mm x 80mm is moveable within the XL deboss area.