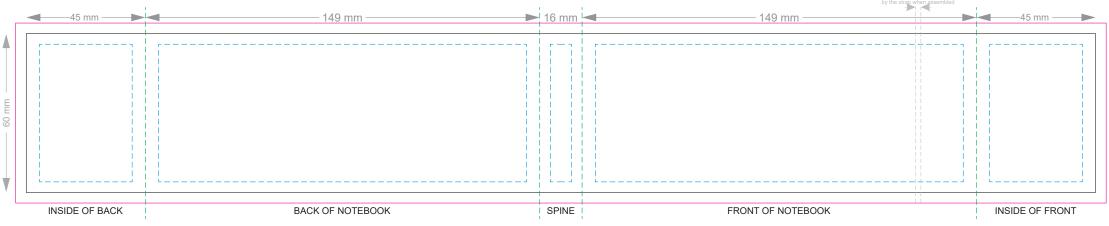

## 70% of Actual Size Digital Print - Belly Band Template

FRONT
BACK
Belly Band Assembled on Notebook
Please note that some of the artwork will be covered by the notebook closure strap when assembled.

Artwork will be printed directly onto the product via CMYK printing (no white), colours will not be vibrant due to white ink not being available for this process Green Line = Fold Lines when assembled on notebook

Blue Line = The SIGNIFICANT PRINT AREA

(Keep all critical images & text within this box)

Black Line = Maximum print area Pink Line = Bleed off to here