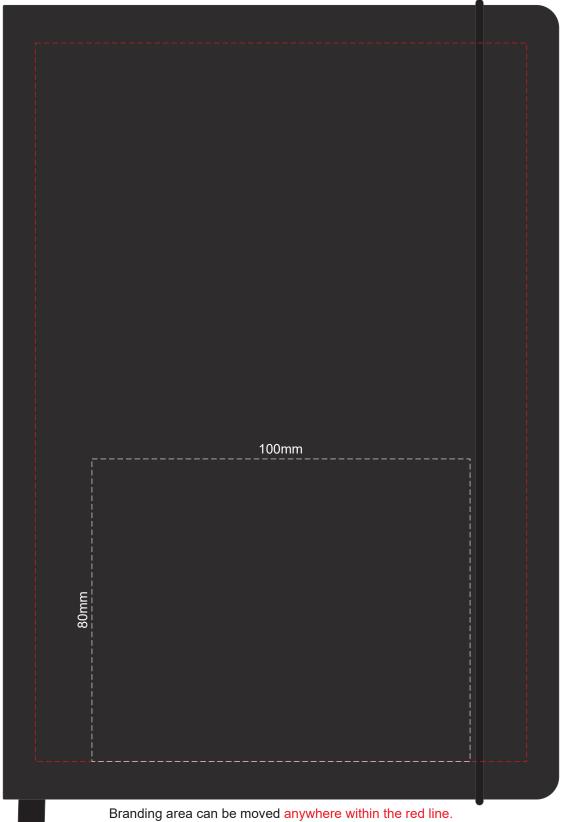

## 100% of Actual Size Direct Digitial Front Only



## 100% of Actual Size Deboss Front



100% of Actual Size Deboss Back



Print area 100mm x 80mm is moveable within the XL deboss area.

## 70% of Actual Size Digital Print - Belly Band Template



FRONT
BACK
Belly Band Assembled on Notebook
Please note that some of the artwork will be covered by the notebook closure strap when assembled.

Artwork will be printed directly onto the product via CMYK printing (no white), colours will not be vibrant due to white ink not being available for this process Green Line = Fold Lines when assembled on notebook

Blue Line = The SIGNIFICANT PRINT AREA

(Keep all critical images & text within this box)

Black Line = Maximum print area Pink Line = Bleed off to here