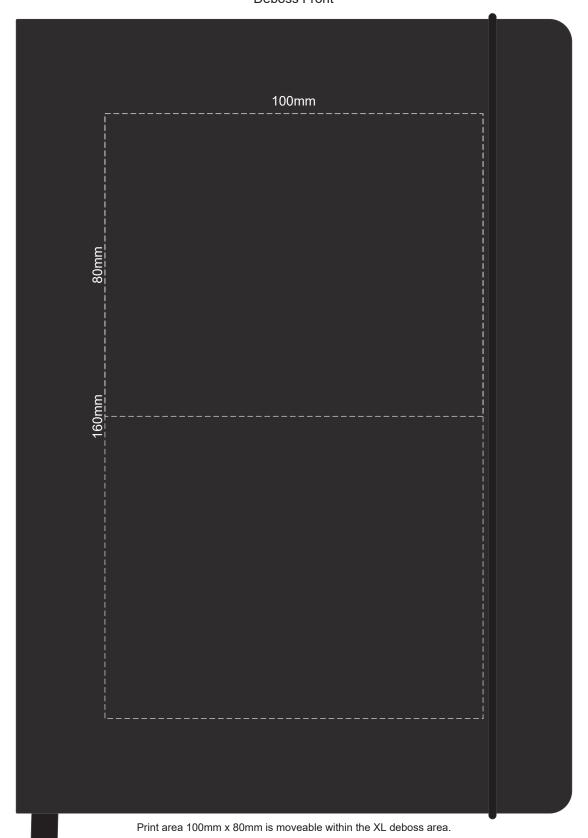

## 100% of Actual Size Deboss Front

100% of Actual Size Deboss Back

Print area 100mm x 80mm is moveable within the XL deboss area.