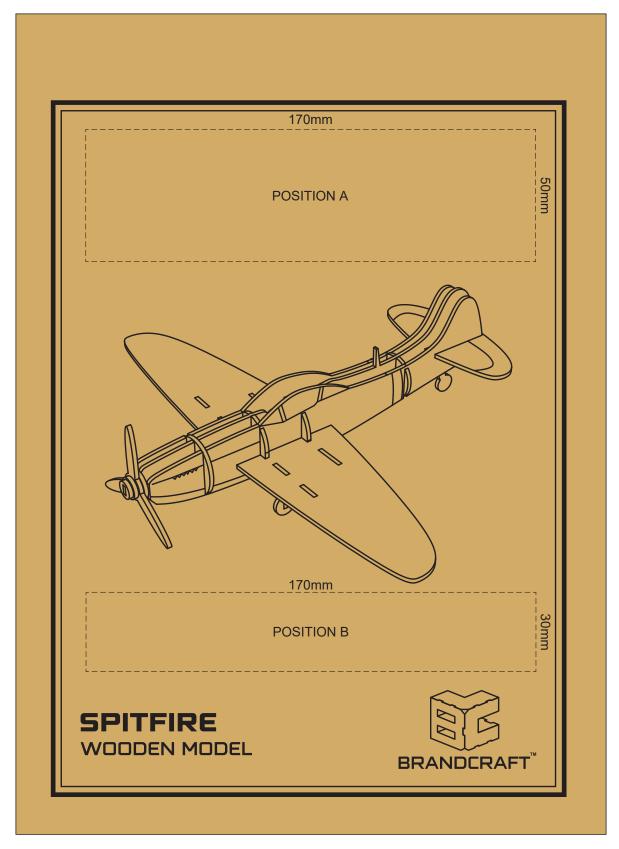

## BRANDING SPECIFICATION - Spitfire Wooden Model - 124054

This product is a natural material, please allow for variances in grain pattern and engraving colour. Up to a 2mm tolerance is expected for alignment of the printed artwork against the engraved lines. Slight inconsistencies are to be considered acceptable if the artwork is printed over an engraved line.

Artwork will be printed directly onto the product via CMYK printing (no white) Colours will not be vibrant due to white ink not being available for this process.