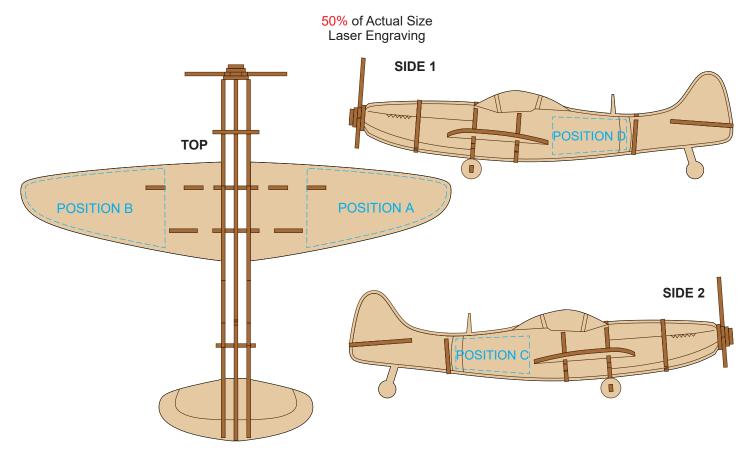

## 50% of Actual Size Screen Print (One Colour)

Up to a 2mm tolerance is expected for alignment of the printed artwork against the engraved lines. Slight inconsistencies are to be considered acceptable if the artwork is printed over an engraved line.

Up to a 2mm tolerance is expected for alignment of the printed artwork against the engraved lines. Slight inconsistencies are to be considered acceptable if the artwork is printed over an engraved line.